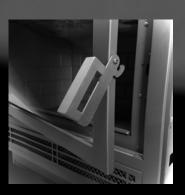

## **DUAL BLOWER SYSTEM (165 CFM)**

The dual blower system helps distribute the convection heat more efficiently into the room. As the combustion progresses, the blowers automatically activate with the heat and can be set using the variable speed control.