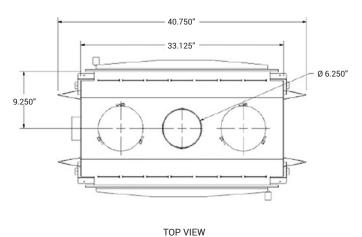

## Astra Duo 38 Traditional

FRONT VIEW

BACK VIEW

SIDE VIEW

TOT VIEW

Weight: 340 lbs