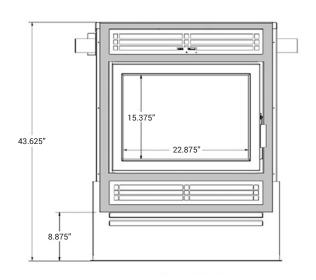

## Astra Duo 38 Traditional

FRONT VIEW

BACK VIEW

SIDE VIEW

TOT VIEW

Weight: 340 lbs