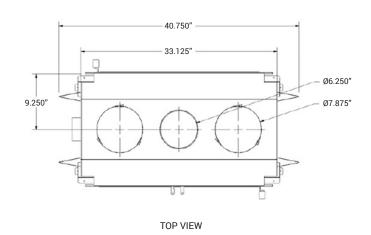

## Astra Duo 38 Traditional

FRONT VIEW

BACK VIEW

SIDE VIEW

TOT VIEW

Weight: 340 lbs