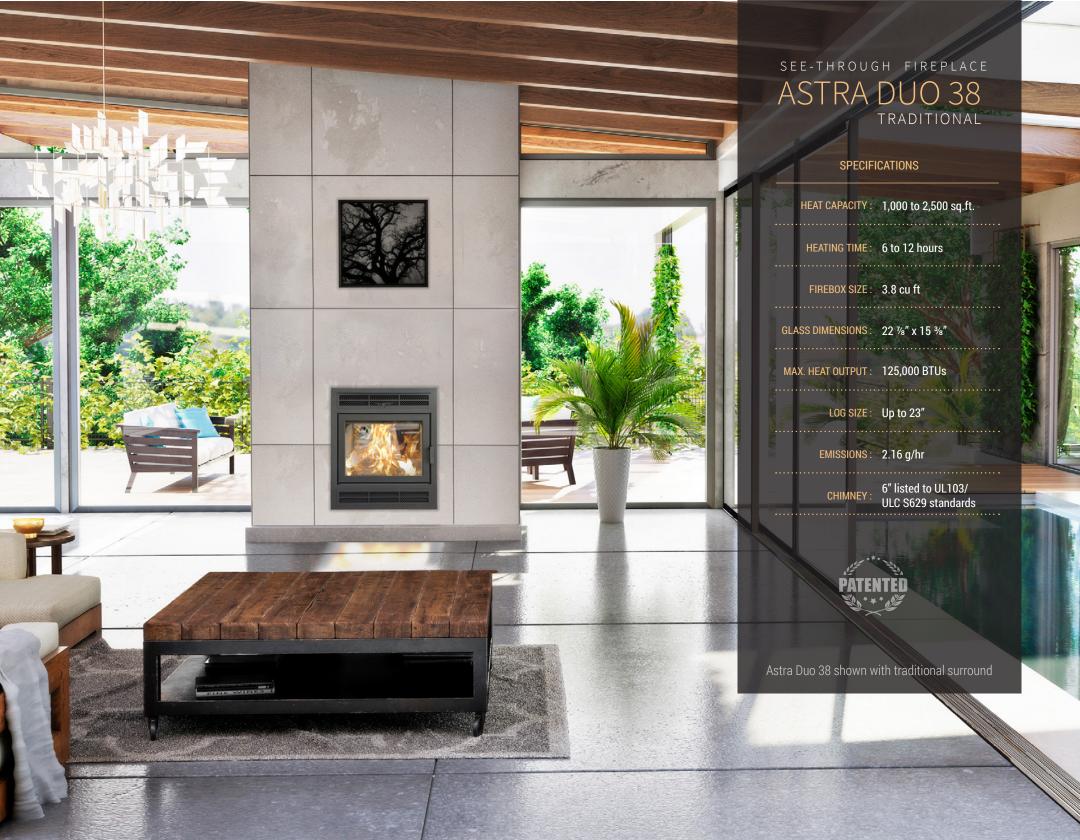

ASTRA DUO 38 SEE-THROUGH FIREPLACE

## **QUALITY CONSTRUCTION**

Supreme manufactures high-quality fireplaces by combining advanced engineering with premium materials like steel for durability and efficiency. Their fireplaces feature airtight combustion systems for optimal heat output and energy efficiency, while also offering sleek, stylish designs to suit various interiors.