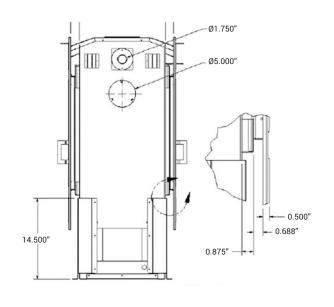

## Astra Duo 38 Traditional

FRONT VIEW

BACK VIEW

SIDE VIEW

TOT VIEW

Weight: 340 lbs