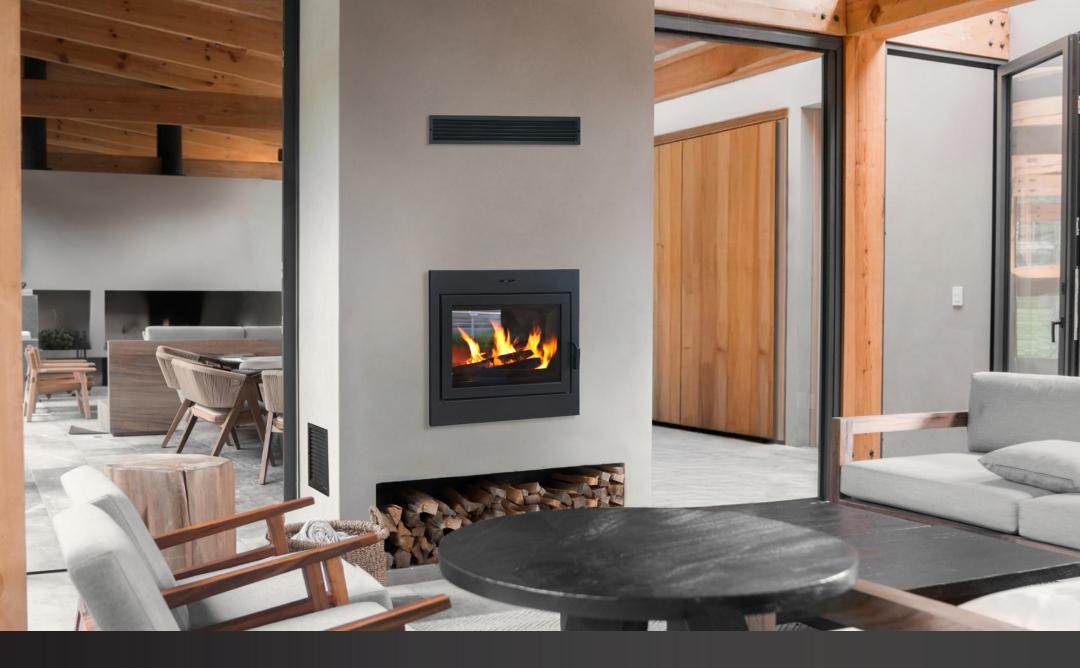

ASTRA DUO 38 SEE-THROUGH FIREPLACE

# BUILT WITH STRENGTH. DESIGNED FOR WARMTH.

The framing structure of a see-through fireplace requires careful planning, as it must support the fireplace unit while accommodating openings on both sides. Built with non-combustible materials, the framing ensures proper ventilation and heat management. Its versatility can be integrated into walls between living spaces, dividing rooms while maintaining visual continuity. This structural design enhances the aesthetic appeal of modern homes and maximizes the fireplace's functional value by heating two areas simultaneously.