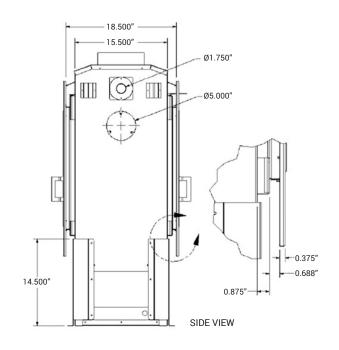

## Astra Duo 38 Traditional

FRONT VIEW

BACK VIEW

SIDE VIEW

TOT VIEW

Weight: 340 lbs