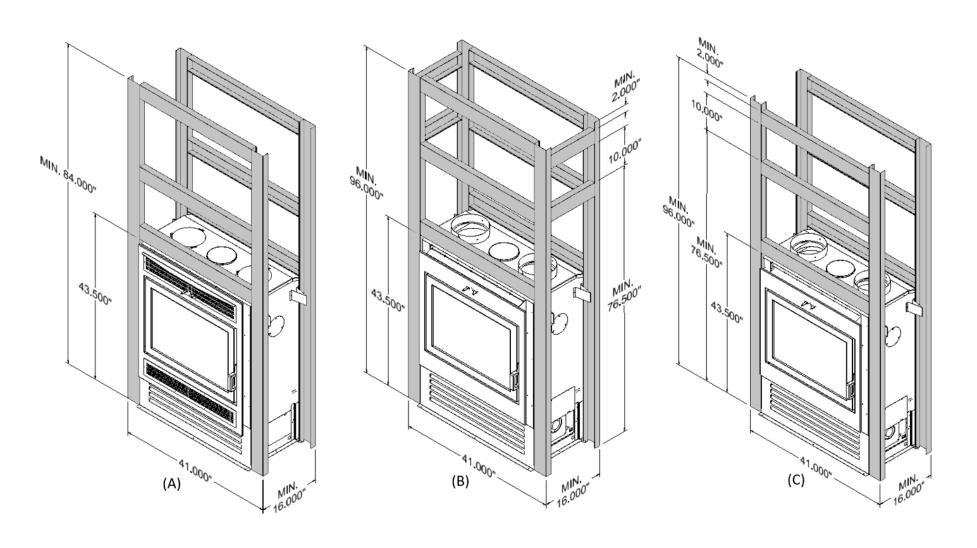

# BUILT WITH STRENGTH. DESIGNED FOR WARMTH.

The framing structure of a see-through fireplace requires careful planning, as it must support the fireplace unit while accommodating openings on both sides. Built with non-combustible materials, the framing ensures proper ventilation and heat management. Its versatility can be integrated into walls between living spaces, dividing rooms while maintaining visual continuity. This structural design enhances the aesthetic appeal of modern homes and maximizes the fireplace's functional value by heating two areas simultaneously.

## Astra Duo 38 Framing

A) Traditional Surround Configuration

(B) Contemporary Surround with Side Wall 8" Gravity Ducts

(C) Contemporary Surround with Front or Back Wall 8" Gravity Ducts

3594 Jarry East, Montreal, Quebec H1Z 2G4
Telephone: 514.593.4722 Toll-free: 1.877.593.4722 Fax: 514.593.4424
www.supremem.com | info@supremem.com