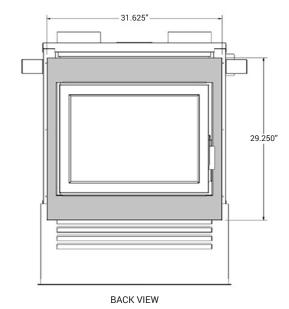

## Astra Duo 38 Traditional

FRONT VIEW

BACK VIEW

SIDE VIEW

TOT VIEW

Weight: 340 lbs