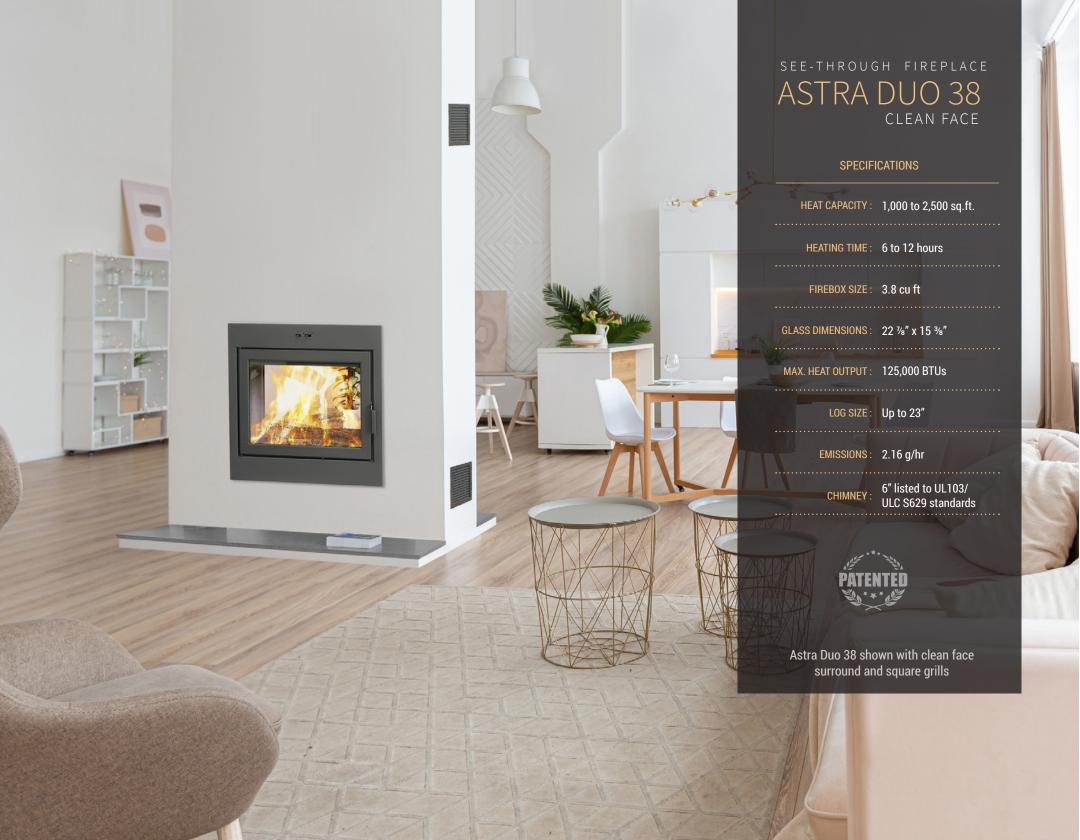

# BUILT WITH STRENGTH. DESIGNED FOR WARMTH.

The framing structure of a see-through fireplace requires careful planning, as it must support the fireplace unit while accommodating openings on both sides. Built with non-combustible materials, the framing ensures proper ventilation and heat management. Its versatility can be integrated into walls between living spaces, dividing rooms while maintaining visual continuity. This structural design enhances the aesthetic appeal of modern homes and maximizes the fireplace's functional value by heating two areas simultaneously.

## Astra Duo 38 Framing

A) Traditional Surround Configuration

(B) Contemporary Surround with Side Wall 8" Gravity Ducts

(C) Contemporary Surround with Front or Back Wall 8" Gravity Ducts

3594 Jarry East, Montreal, Quebec H1Z 2G4
Telephone: 514.593.4722 Toll-free: 1.877.593.4722 Fax: 514.593.4424
www.supremem.com | info@supremem.com