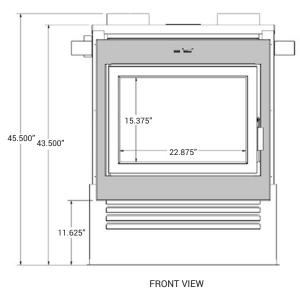

## Astra Duo 38 Traditional

FRONT VIEW

BACK VIEW

SIDE VIEW

TOT VIEW

Weight: 340 lbs