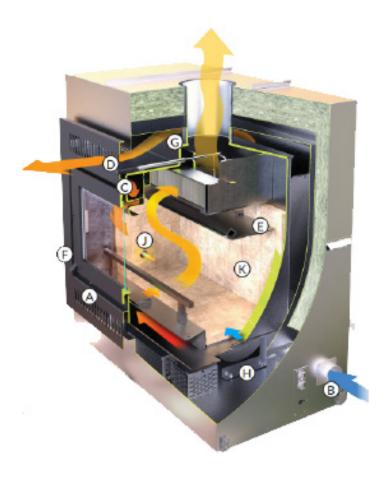

#### HOW THE ASTRA DUO 38 WORKS

- A Crafted with care, our heavy-duty cast iron panels are stamped with a brick pattern on one side and a flowing contemporary design on the other. These reversible panels provide a versatile design that is as beautiful as it is functional.
- A Crafted with care, our heavy-duty cast iron panels are stamped with a brick pattern on one side and a flowing contemporary design on the other. These reversible panels provide a versatile design that is as beautiful as it is functional.
- B Crafted with care, our heavy-duty cast iron panels are stamped with a brick pattern on one side and a flowing contemporary design on the other. These reversible panels provide a versatile design that is as beautiful as it is functional.
- Crafted with care, our heavy-duty cast iron panels are stamped with a brick pattern on one side and a flowing contemporary design on the other. These reversible panels provide a versatile design that is as beautiful as it is functional. Crafted with care, our heavy-duty cast iron panels are stamped with a brick pattern on one side and a flowing contemporary design on the other. These reversible panels provide a versatile design that is as beautiful as it is functional.
- B Crafted with care, our heavy-duty cast iron panels are stamped with a brick pattern on one side and a flowing contemporary design on the other. These reversible panels provide a versatile design that is as beautiful as it is functional.

- A Crafted with care, our heavy-duty cast iron panels are stamped with a brick pattern on one side and a flowing contemporary design on the other. These reversible panels provide a versatile design that is as beautiful as it is functional.
- A Crafted with care, our heavy-duty cast iron panels are stamped with a brick pattern on one side and a flowing contemporary design on the other. These reversible panels provide a versatile design that is as beautiful as it is functional.
- A Crafted with care, our heavy-duty cast iron panels are stamped with a brick pattern on one side and a flowing contemporary design on the other. These reversible panels provide a versatile design that is as beautiful as it is functional.
- A Crafted with care, our heavy-duty cast iron panels are stamped with a brick pattern on one side and a flowing contemporary design on the other. These reversible panels provide a versatile design that is as beautiful as it is functional. Crafted with care, our heavy-duty cast iron panels are stamped with a brick pattern on one side and a flowing contemporary design on the other. These reversible panels provide a versatile design that is as beautiful as it is functional.
- A Crafted with care, our heavy-duty cast iron panels are stamped with a brick pattern on one side and a flowing contemporary design on the other. These reversible panels provide a versatile design that is as beautiful as it is functional.