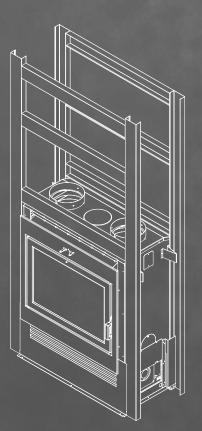

### PATENTED AUTOMATIC AIR CONTROL

This patented, user-friendly mechanism automatically reduces the amount of combustion air introduced during ignition to the desired burn rate setting. The result is a beautifully consistent fire burning to its full capacity.

### **UNIQUE DOOR OPERATION**

The dual blower system helps distribute the convection heat more efficiently into the room. As the combustion progresses, the blowers automatically activate with the heat and can be set using the variable speed control.