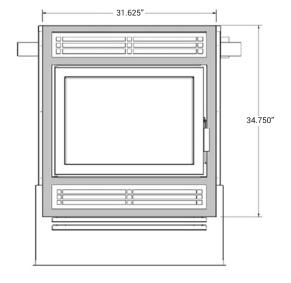

is as beautiful as it is functional.
- A Crafted with care, our heavy-duty cast iron panels are stamped with a brick pattern on one side and a flowing contemporary design on the other. These reversible panels provide a versatile design that is as beautiful as it is functional. Crafted with care, our heavy-duty cast iron panels are stamped with a brick pattern on one side and a flowing contemporary design on the other. These reversible panels provide a versatile design that is as beautiful as it is functional.
- A Crafted with care, our heavy-duty cast iron panels are stamped with a brick pattern on one side and a flowing contemporary design on the other. These reversible panels provide a versatile design that is as beautiful as it is functional.

## Astra Duo 38 Traditional



FRONT VIEW



BACK VIEW



SIDE VIEW



TOT VIEW

Weight: 340 lbs

## Astra Duo 38 Clean Face











Weight: 340 lbs

## Astra Duo 38 Framing



A) Traditional Surround Configuration

(B) Contemporary Surround with Side Wall 8" Gravity Ducts

(C) Contemporary Surround with Front or Back Wall 8" Gravity Ducts







3594 Jarry East, Montreal, Quebec H1Z 2G4
Telephone: 514.593.4722 Toll-free: 1.877.593.4722 Fax: 514.593.4424
www.supremem.com | info@supremem.com

Information and images contained in this catalog are subject to change and should be used for reference only All installations should be done in accordance to the specifications detailed in the owner's manual