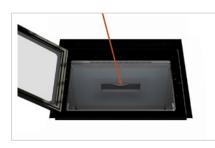

#### Chimney Sweeping Cap

Located on the baffle, this convenient feature allows the chimney to be easily accessed for cleaning, without requiring the removal of any components.