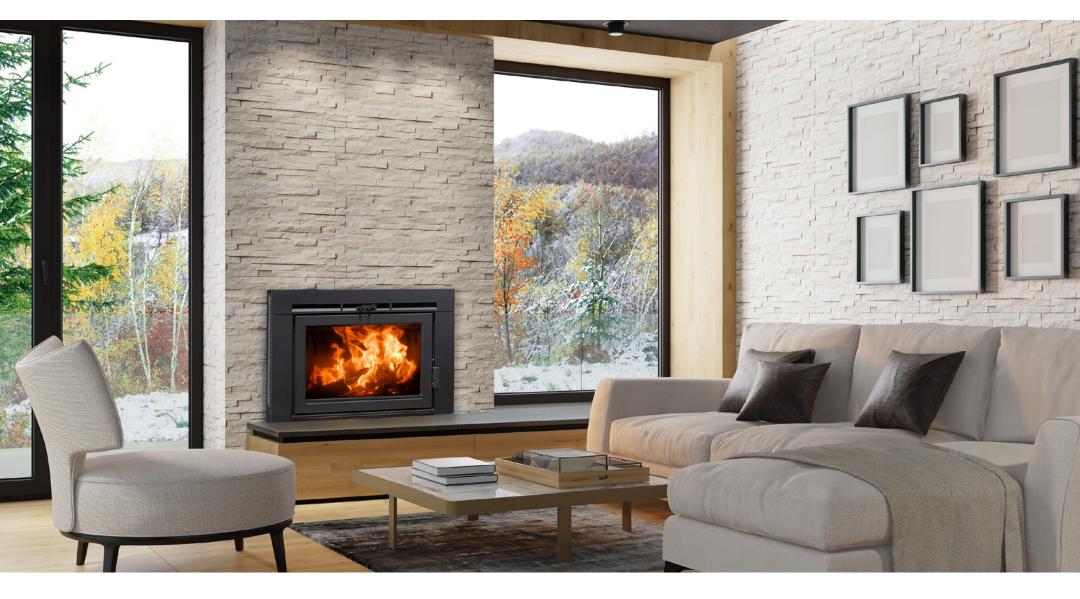

# LUMIS 32

### FIREPLACE INSERT

## LUMIS 32

HEAT CAPACITY

Up to 2,000 sq.ft.

MAX. HEAT OUTPUT 100,000 BTUs HEATING TIME

6 to 12 hours

LOG SIZE

Up to 22" Recommended 18" FIREBOX SIZE

3.2 cu ft