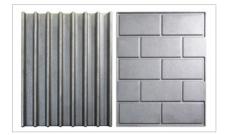

#### Reversible Cast-Iron Panels

Crafted with care, our heavy-duty cast iron panels are stamped with a brick pattern on one side and a flowing contemporary design on the other. These reversible panels provide a versatile design that is as beautiful as it is functional.