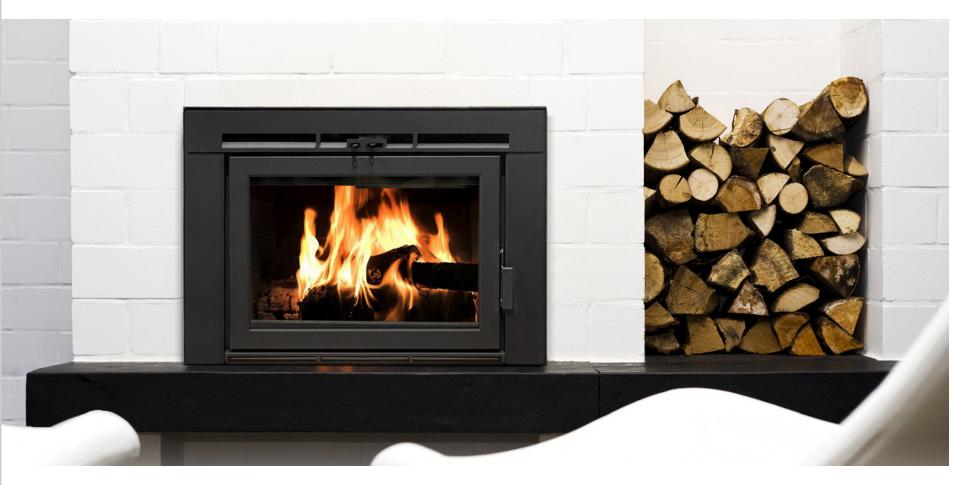

# LUMIS 32

### FIREPLACE INSERT

## LUMIS 32

HEAT CAPACITY

Up to 2,000 sq.ft.

MAX. HEAT OUTPUT 100,000 BTUs HEATING TIME

6 to 12 hours

LOG SIZE

Up to 22" Recommended 18" FIREBOX SIZE

3.2 cu ft