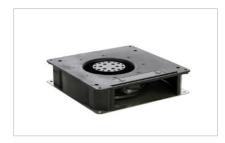

#### Dual Blowers System (110 CFM)

Pre-assembled on the circulating chamber, the blowers help circulate the warm air into the room. As the combustion progresses, the blowers automatically activate with the heat and can be set using the variable speed control.