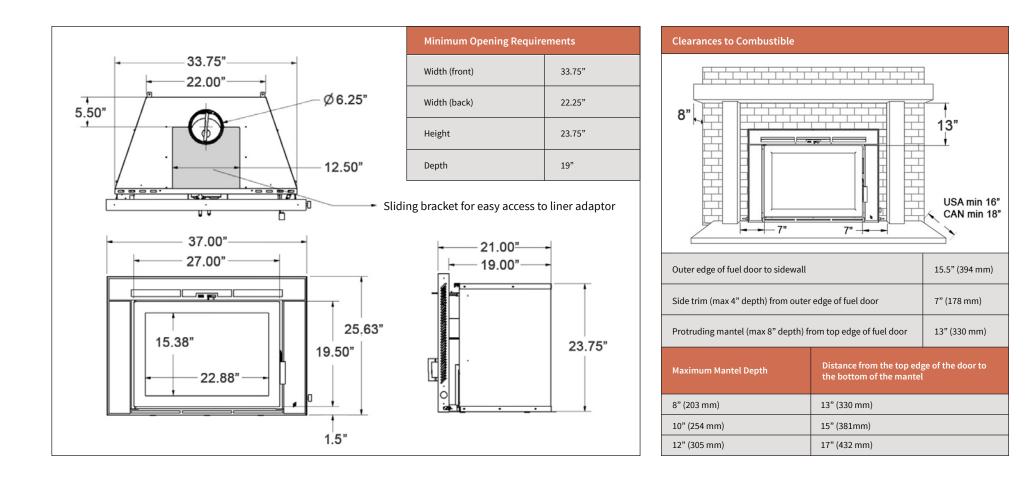

#### DIMENSIONS

supr

3594 Jarry East, Montreal, Quebec H1Z 2G4 Telephone: 514 593.4722 Toll-free: 1 877 593.4722 Fax: 514 593.4424 www.supremem.com | info@supremem.com

Note:

Information and images contained in this catalog are subject to change and should be used for reference only. All installations should be done in accordance to the specifications detailed in the owner's manual.